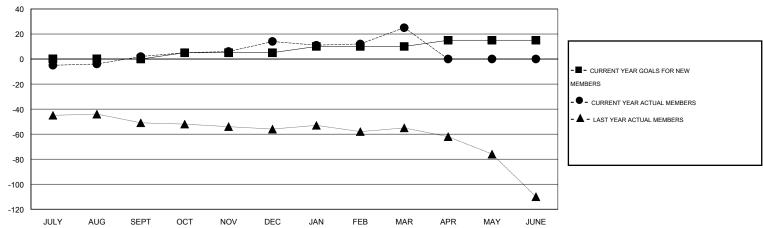

#### GOALS AND ACTUAL MEMBERS CUMULATIVE

| DROPPED CLUBS: 1  DROPPED MEMBERS |    | 32 CLUBS OF 73 ADDED 1 OR MORE NEW MEMBERS | GENDER DISTRIBUTION           MALE         1,776 (83.73%)           FEMALE         345 (16.27%) |  |   |
|-----------------------------------|----|--------------------------------------------|-------------------------------------------------------------------------------------------------|--|---|
| DECEASED                          | 7  | CLICK HERE FOR HEALTH                      | FAMILY UNIT MEMBERS                                                                             |  | 0 |
| CLUB CANCELLED                    | 0  | ASSESSMENT DATA                            | HEAD OF HOUSEHOLD                                                                               |  |   |
| OTHER                             | 39 |                                            |                                                                                                 |  |   |
| TOTAL                             | 46 |                                            | NON-HEAD OF HOUSEHOLD                                                                           |  |   |